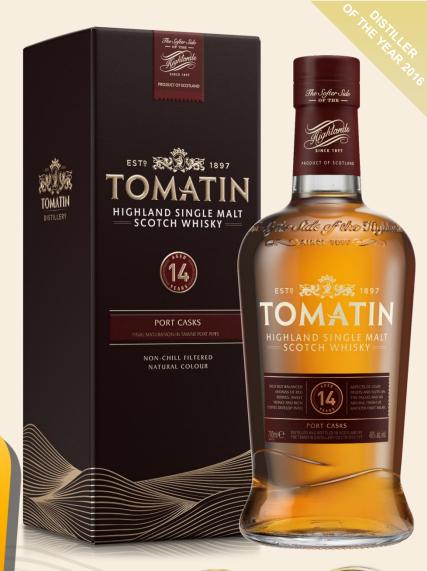

## 14 YEAR OLD

## **TAWNY PORT**

46% alc./vol.

The Tomatin 14 Year Old is soft, smooth and sweet, benefiting from its time spent in Tawny Port casks which previously held port for around 50 years. Rich but balanced aromas of red berries, sweet honey and rich toffee develop into aspects of light fruits and nuts on the palate and an abiding finish of smooth fruit salad.